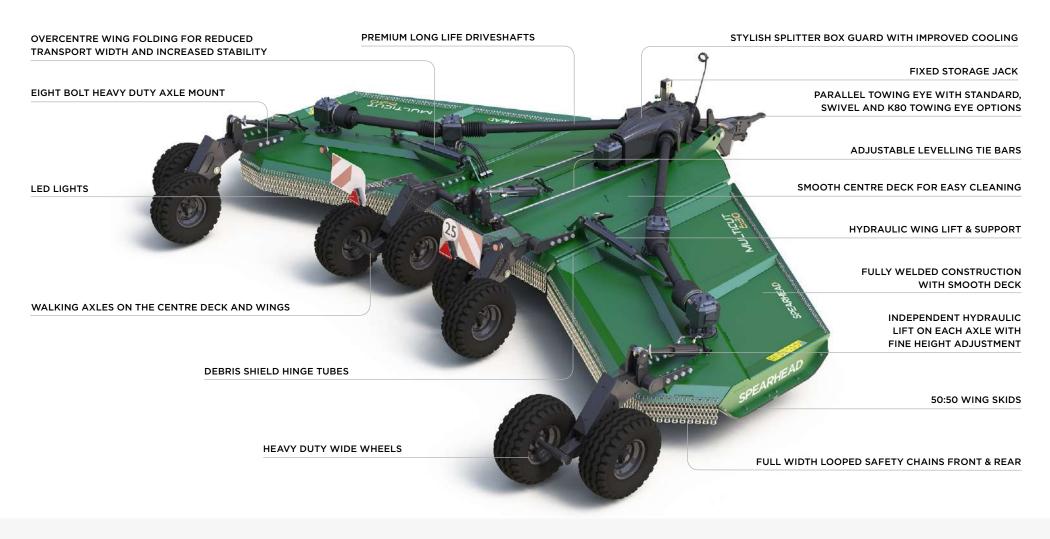

Easy to maintain, the Multicut 630 has all driveline clutches accessible under one easy to open splitter gearbox guard ensuring reliable and dependable drive to each of its powerful 165hp rotor gearboxes, further given with piece of mind in the form of an extended 7 year gearbox warranty.

High strength walking axles throughout the whole width of the machine fitted with heavy duty wide tyres, fine height adjustment on each independent hydraulic axle ram and enhanced baffling ensures a excellent, even spread of cut material from a robust machine you can rely on every time you need it.

| STANDARD SPECIFICATION                                  | MULTICUT 630                                   |                               |                                                                                                   |
|---------------------------------------------------------|------------------------------------------------|-------------------------------|---------------------------------------------------------------------------------------------------|
| Machine weight*                                         | 3750kg / 8268lbs                               | Deck construction             | All welded construction                                                                           |
| Hitch                                                   | Multi-positional drawbar                       | Deck material thickness       | 5mm (3/16")                                                                                       |
| Cutting width                                           | 6.38m / 20' 9"                                 | Side skirt material thickness | 5mm (3/16")                                                                                       |
| Working machine width                                   | 6.58m / 21' 6"                                 | Skid construction             | Replaceable bolt on skid shoes                                                                    |
| Transport machine width                                 | 2.46m / 8' 1"                                  | Anti-scalp dish               | 6mm (1/4") round pan with blade holder bar                                                        |
| Maximum working length  Transport length  Deck height** | 6.12m / 20' 1"<br>6.03m / 19' 8"<br>0.23m / 9" | Blades (x15)                  | 12mm (1/2") 30 Carbon Boron hardened<br>and tempered. Free swinging high lift -<br>low friction   |
| Transport height Cutting height                         | 2.94m / 9' 6"<br>25mm - 210mm (1" - 16")       | Blades Starcut (x15)          | 12mm (1/2") 30 Carbon Boron hardened<br>and tempered. Free swinging - low<br>friction. Non-handed |
| Cutting capacity                                        | 100mm / 4"                                     | Blade bolts                   | M24 C/W shank grade 8.8                                                                           |
| Recommended tractor HP                                  | 100hp / 75kW                                   | Blade tip speed (1000rpm)     | 84mps / 16535fpm                                                                                  |
| Wing working angles                                     | 45° up / 15° down                              | Driveline                     | ASAE Category 5                                                                                   |
| Power take-off speed  Gearbox [splitter]                | 1000rpm<br>Cast Iron housing                   | Driveline protection          | 4-way or 2-way slip clutches on rotor gearboxes. Overrun on input shaft                           |
| Gearbox [rotor gearboxes (x5)]                          | Cast Iron housing                              | Tailwheel mount assemblies    | Tubular welded axle                                                                               |
| Input shaft                                             | 1-3/8" Z21 or Z6 SFT 8 tractor end             | Tailwheels (x8)               | 10.0/80x12 10 PLY pneumatic tyre with steel rim                                                   |
| Gearbox lubricant [splitter]                            | EP80-90W or GL-4 / GL-5 oil                    |                               |                                                                                                   |
| Gearbox lubricant [rotor]                               | 85W-140 oil                                    | Front guard                   | Looped chain guards on each deck                                                                  |
| Gearbox oil capacity [splitter gearbox]                 | 2.65 litres / 4.66 pints                       | Rear guard                    | Looped chain guards on each deck                                                                  |
| Gearbox oil capacity  [rotor gearboxes (x5)]            | 4.3 litres / 7.6 pints                         |                               |                                                                                                   |