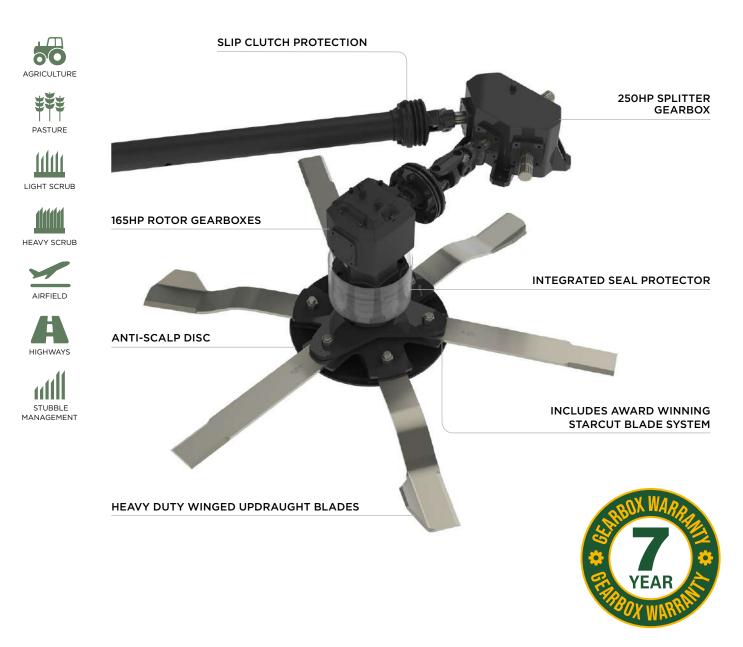

With a cutting width of over 6.3m, covered by 5 cutting rotors featuring Spearhead's well-established triple high-lift swinging blades, ensures a quality cut in the most demanding of working conditions. Further benefit of Spearhead's Starcut mulching blade system fitted as standard makes the machine perfectly suitable in applications such as Stubble Management.

Easy to maintain, the Multicut 630 has all driveline clutches accessible under one easy to open splitter gearbox guard ensuring reliable and dependable drive to each of its powerful 165hp rotor gearboxes, further given with piece of mind in the form of an extended 7 year gearbox warranty.

| STANDARD SPECIFICATION                                  | MULTICUT 630                                   |                               |                                                                                                   |
|---------------------------------------------------------|------------------------------------------------|-------------------------------|---------------------------------------------------------------------------------------------------|
| Machine weight*                                         | 3750kg / 8268lbs                               | Deck construction             | All welded construction                                                                           |
| Hitch                                                   | Multi-positional drawbar                       | Deck material thickness       | 5mm (3/16")                                                                                       |
| Cutting width                                           | 6.38m / 20' 9"                                 | Side skirt material thickness | 5mm (3/16")                                                                                       |
| Working machine width                                   | 6.58m / 21' 6"                                 | Skid construction             | Replaceable bolt on skid shoes                                                                    |
| Transport machine width                                 | 2.46m / 8' 1"                                  | Anti-scalp dish               | 6mm (1/4") round pan with blade holder bar                                                        |
| Maximum working length  Transport length  Deck height** | 6.12m / 20' 1"<br>6.03m / 19' 8"<br>0.23m / 9" | Blades (x15)                  | 12mm (1/2") 30 Carbon Boron hardened<br>and tempered. Free swinging high lift -<br>low friction   |
| Transport height Cutting height                         | 2.94m / 9' 6"<br>25mm - 210mm (1" - 16")       | Blades Starcut (x15)          | 12mm (1/2") 30 Carbon Boron hardened<br>and tempered. Free swinging - low<br>friction. Non-handed |
| Cutting capacity                                        | 100mm / 4"                                     | Blade bolts                   | M24 C/W shank grade 8.8                                                                           |
| Recommended tractor HP                                  | 100hp / 75kW                                   | Blade tip speed (1000rpm)     | 84mps / 16535fpm                                                                                  |
| Wing working angles                                     | 45° up / 15° down                              | Driveline                     | ASAE Category 5                                                                                   |
| Power take-off speed  Gearbox [splitter]                | 1000rpm<br>Cast Iron housing                   | Driveline protection          | 4-way or 2-way slip clutches on rotor gearboxes. Overrun on input shaft                           |
| Gearbox [rotor gearboxes (x5)]                          | Cast Iron housing                              | Tailwheel mount assemblies    | Tubular welded axle                                                                               |
| Input shaft                                             | 1-3/8" Z21 or Z6 SFT 8 tractor end             | Tailwheels (x8)               | 10.0/80x12 10 PLY pneumatic tyre with steel rim                                                   |
| Gearbox lubricant [splitter]                            | EP80-90W or GL-4 / GL-5 oil                    |                               |                                                                                                   |
| Gearbox lubricant [rotor]                               | 85W-140 oil                                    | Front guard                   | Looped chain guards on each deck                                                                  |
| Gearbox oil capacity [splitter gearbox]                 | 2.65 litres / 4.66 pints                       | Rear guard                    | Looped chain guards on each deck                                                                  |
| Gearbox oil capacity  [rotor gearboxes (x5)]            | 4.3 litres / 7.6 pints                         |                               |                                                                                                   |