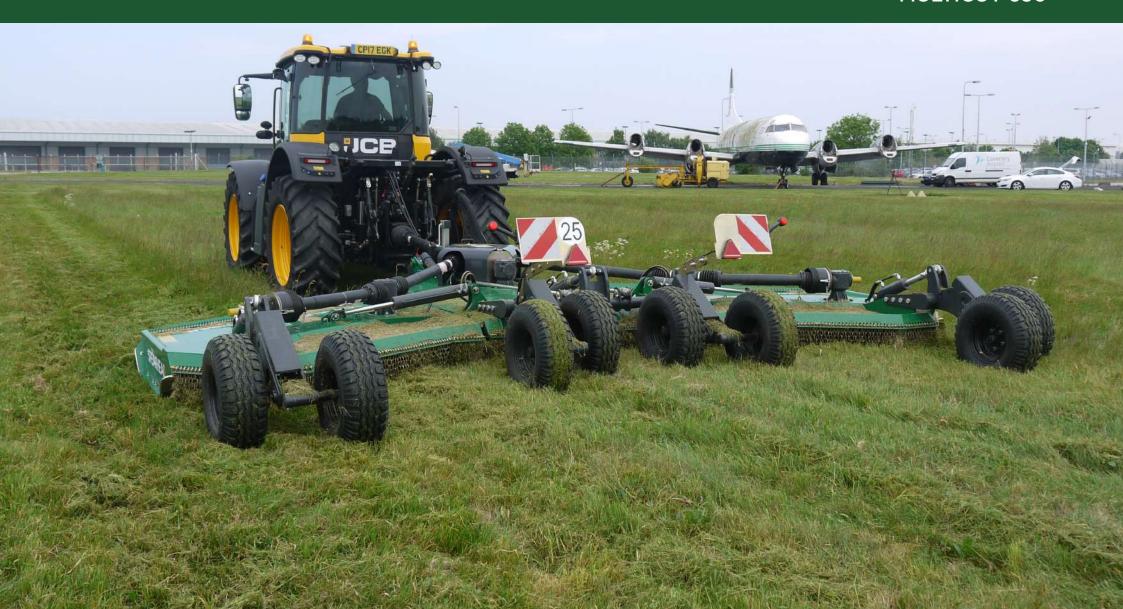

## **MULTICUT 630 NEXT GENERATION DESIGN AND PERFORMANCE**

Bringing together Spearhead's renowned rotary mower heritage and a host of new features, the Multicut 630 is Spearhead's next generation machine that offers a greater durability and a better finish than ever before.

With a cutting width of over 6.3m, covered by 5 cutting rotors featuring Spearhead's well-established triple high-lift swinging blades, ensures a quality cut in the most demanding of working conditions. Further benefit of Spearhead's Starcut mulching blade system fitted as standard makes the machine perfectly suitable in applications such as Stubble Management.

High strength walking axles throughout the whole width of the machine fitted with heavy duty wide tyres, fine height adjustment on each independent hydraulic axle ram and enhanced baffling ensures a excellent, even spread of cut material from a robust machine you can rely on every time you need it.